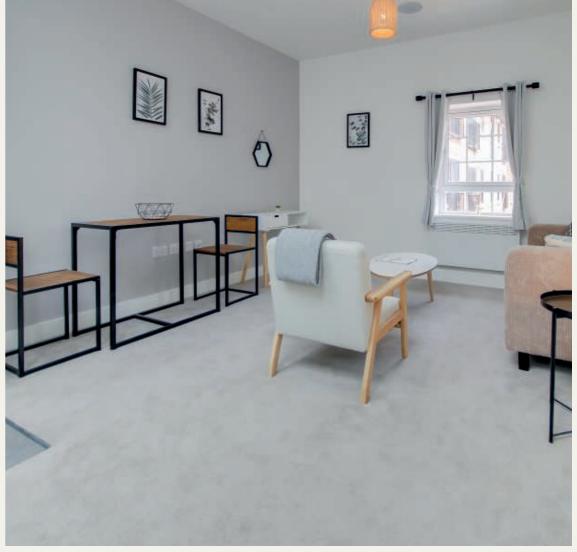

# The Development

Each apartment has been fitted with thoughtful interiors, carefully considered to enhance the space and light throughout.

The kitchens are equipped with a range of soft close units, soft close drawers, granite effect sinks, and many more high-quality finishings. The bathrooms are beautifully finished with sanitaryware by Geberit Twyford, chrome taps, and chrome electric radiator towel rails.

### **Decorations & Flooring**

- Crown white paint to bathrooms and ensuites
- Crown white paint to ceilings
- Crown white satinwood matt to
- Tiled flooring to wet rooms only