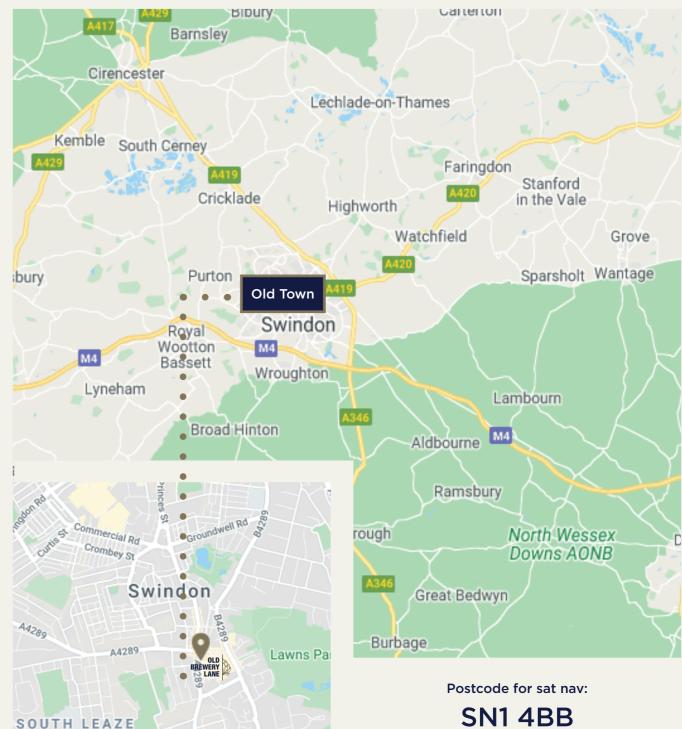

## Location

Conveniently located, with the luxuries of neighbouring Wood Street on the doorstep, Old Brewery Lane is a stone's throw away from Old Town's ever-popular restaurants and cafes, cocktail bars, music venues, museums, art galleries, and much more. You will also find a beautiful Victorian park in Town Gardens, which is a short stroll away from the development. With excellent travel links, stylish design, and modern facilities, Old Brewery Lane is a place you'll be proud to call home.

**SN1 4BB** 

**Old Brewery Lane Address:** Old Brewery Lane, Old Town, Swindon, SN1 3FQ

oldbrewerylane.co.uk oldbrewerylane.co.uk

For more information, call our Apartments & Investments team on 01793 688 708 or visit richardjames.uk