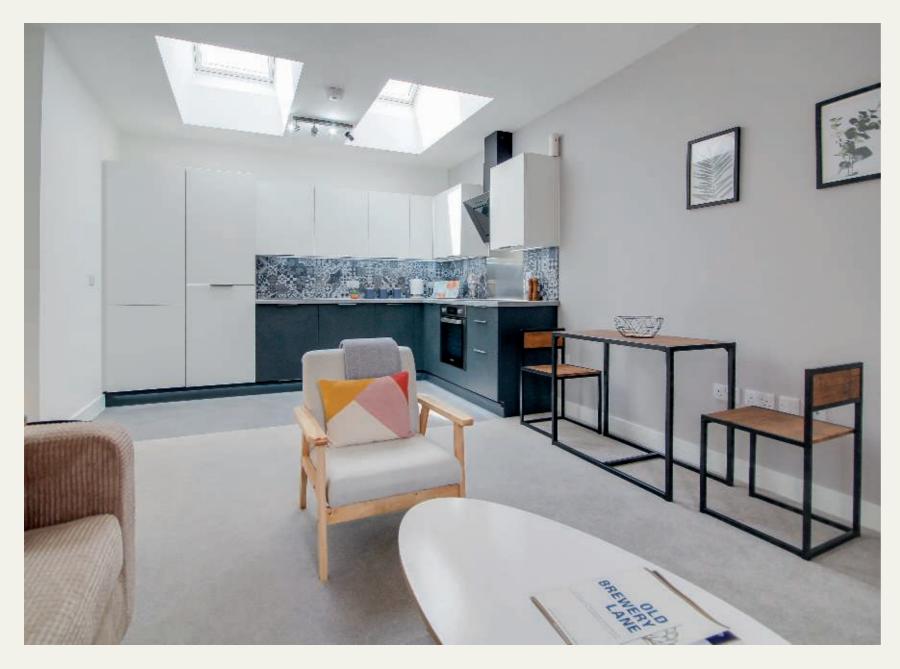

# The Development

Each apartment has been fitted with thoughtful interiors, carefully considered to enhance the space and light throughout.

The kitchens are equipped with a range of soft close units, soft close drawers, granite effect sinks, and many more high-quality finishings. The bathrooms are beautifully finished with sanitaryware by Geberit Twyford, chrome taps, and chrome electric radiator towel rails.

### **Citchens**

- Choice of quality modern kitchen units (subject to build stage)
- Soft closing doors and drawers
- Choice of kitchen worktops (subject to build stage)
- Immersion tanks housed in integrated kitchen (2 bedroom apartments only)
- 60cm unswept cooker extractor hood
- 60cm single oven
- 60cm ceramic hob
- Integrated fridge freezer 70/30
- Integrated washing and drying machine
- Integrated dishwasher (available on certain plots) Double socket with USB point (kitchen &
- upgrade package only)
- Granite effect sink
- Single lever tap