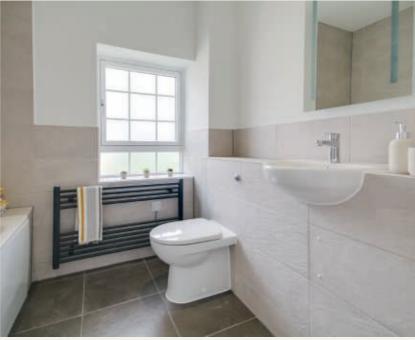

### **Bathrooms & Finishes**

- Sanitaryware by GEBERIT Twyford Chrome taps
- Thermostatic bath mixer tap with hair rinse (2 bedroom apartments only)
- Electric shower
- Ensuite shower enclosure (2 bedroom apartments only)
- · Ensuite thermostatic shower mixer (2 bedroom apartments only)
- Low entry shower tray size (depending on choice of flat)
- Electric radiator towel rail
- Additional tiling available upon request (subject to additional