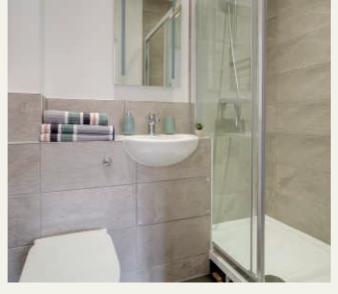

### **Bathrooms & Finishes**

- Sanitaryware by GEBERIT Twyford Chrome taps
- Thermostatic bath mixer tap with hair rinse (2 bedroom apartments only)
- Electric shower
- Ensuite shower enclosure (2 bedroom apartments only)
- · Ensuite thermostatic shower mixer (2 bedroom apartments only)
- Low entry shower tray size (depending on choice of flat)
- Electric radiator towel rail
- Additional tiling available upon request (subject to additional